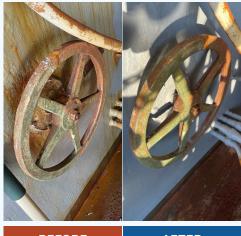

#### Better.

- MIL-PRF 16173 approved
- Displaces water and oxygen
- Prevents bimetallic corrosion
- Does not harden or crack
- Works in both internal and external areas of ships

**AFTER** 

**AFTER** 

**BEFORE** 

**BEFORE** 

**AFTER** 

**AFTER** 

**BEFORE** 

BEFORE

**BEFORE** 

**BEFORE** 

**AFTER** 

**BEFORE AFTER** 

**BEFORE** 

**AFTER** 

**AFTER** 

**BEFORE** 