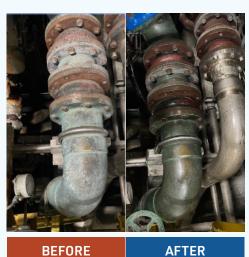

### TRUSTED BY THE US NAVY

Ship 2 Shore is changing the way industry leaders mitigate corrosion. Our innovative line of corrosion inhibitors are non-HAZMAT, easy-to-apply and proven to withstand the most extreme environments. Available in liquid, paste, wrap and wipes to protect all areas of ships, both internal and external.

#### Better.

- MIL-PRF 16173 approved
- Displaces water and oxygen
- Prevents bimetallic corrosion
- Does not harden or crack
- Works in both internal and external areas of ships

# CPC 500

Excellent penetrant, lubricant and corrosion inhibitor (lasts over 500 hours in salt spray chamber). 36kV dielectric strength prevents bimetallic corrosion. Provides a 1-2 mil, transparent wet film. Apply by spraying. Can be atomized or float coated into voids.