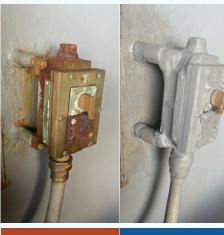

#### Better.

- MIL-PRF 16173 approved
- Displaces water and oxygen
- Prevents bimetallic corrosion
- Does not harden or crack
- Works in both internal and external areas of ships

**AFTER** 

**AFTER** 

**BEFORE** 

**BEFORE** 

**AFTER** 

**AFTER** 

**BEFORE** 

BEFORE

**BEFORE** 

**BEFORE** 

**AFTER** 

**BEFORE AFTER** 

**BEFORE** 

**AFTER** 

**AFTER** 

**BEFORE** 