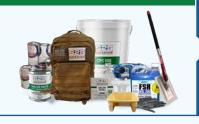

#### **S2S STARTER KIT**

Everything you need to quickly transform the appearance of your vessel and stop corrosion in its tracks.

Includes: 2 pails CPC500; 4 containers Sailor Paste; 32 rolls Sailor Putty; 1 case Sailor Wipes; 1 Heavy Duty Tool Backpack, 1 Graco Cordless Spray Gun; 1 box Nitrile gloves; 2 pair Scissors, 1 Polysiloxane Cleaning Kit.