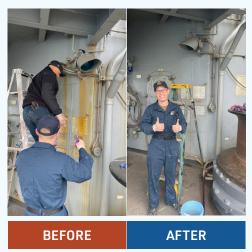

### TRUSTED BY THE US NAVY

Ship 2 Shore is changing the way industry leaders mitigate corrosion. Our innovative line of corrosion inhibitors are non-HAZMAT, easy-to-apply and proven to withstand the most extreme environments. Available in liquid, paste, wrap and wipes to protect all areas of ships, both internal and external.

#### Quicker.

- Easy-to-apply, sailor approved
- Minimal surface preparation (SP 2 or SP 3)
- Polar bonds to all metal surfaces including bare, rusted, painted and damp
- No curing, works instantly
- Can be applied in inclement weather

#### Safer.

- Ultra low VOCs
- Non-HAZMAT
- Does not sustain burning
- Application does not require entry into confined spaces
- Discharge water quality meets California EPA objectives