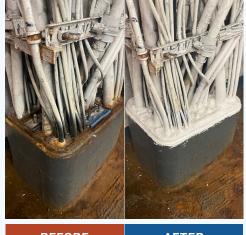

#### **SAILOR PUTTY**

CPC500 infused into a petrolatum tape. Pliable, waxy finish conforms to irregular shapes. Does not sag. Prevents bimetallic corrosion.

Apply by wrapping. No primer paste required. Easy to remove for spot checks. Can be top-coated with polysiloxane paint.

Size: Rolls of 2"x10', 4"x10', 6"x10', 8"x10' Colors: White, Grey, Black, Terracotta

**AFTER** 

**AFTER** 

**BEFORE** 

**BEFORE** 

**AFTER** 

**AFTER** 

**BEFORE** 

BEFORE

**BEFORE** 

**BEFORE** 

**AFTER** 

**BEFORE AFTER** 

**BEFORE** 

**AFTER** 

**AFTER** 

**BEFORE** 