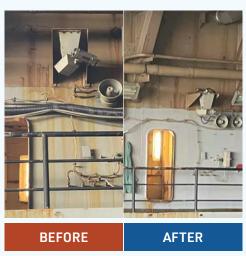

### TRUSTED BY THE US NAVY

Ship 2 Shore is changing the way industry leaders mitigate corrosion. Our innovative line of corrosion inhibitors are non-HAZMAT, easy-to-apply and proven to withstand the most extreme environments. Available in liquid, paste, wrap and wipes to protect all areas of ships, both internal and external.

#### Better.

- MIL-PRF 16173 approved
- Displaces water and oxygen
- Prevents bimetallic corrosion
- Does not harden or crack
- Works in both internal and external areas of ships