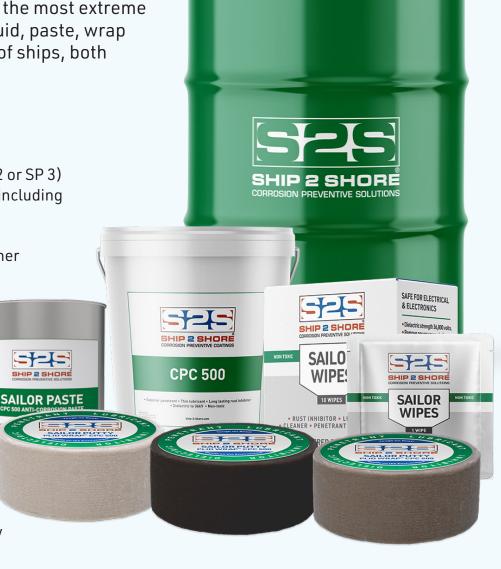

# CPC 500

Excellent penetrant, lubricant and corrosion inhibitor (lasts over 500 hours in salt spray chamber). 36kV dielectric strength prevents bimetallic corrosion. Provides a 1-2 mil, transparent wet film. Apply by spraying. Can be atomized or float coated into voids.

#### **SAILOR PASTE**

CPC500 infused into a paste. Provides a thick, long lasting protective barrier. Can be top-coated with polysiloxane paint.

Apply by brushing, rolling or spreading.

Size: 1 Quart

Colors: White, Grey, Black, Terracotta

#### **SAILOR WIPES**

CPC500 infused into a durable, disposable wipe. Cleans and polishes metal surfaces while providing a protective micro-barrier that is dry to the touch.

Apply by wiping.

NSN: 8030-01-710-5430 (box of 10)

#### **SAILOR PUTTY**

CPC500 infused into a petrolatum tape. Pliable, waxy finish conforms to irregular shapes. Does not sag. Prevents bimetallic corrosion.

Apply by wrapping. No primer paste required. Easy to remove for spot checks. Can be top-coated with polysiloxane paint.